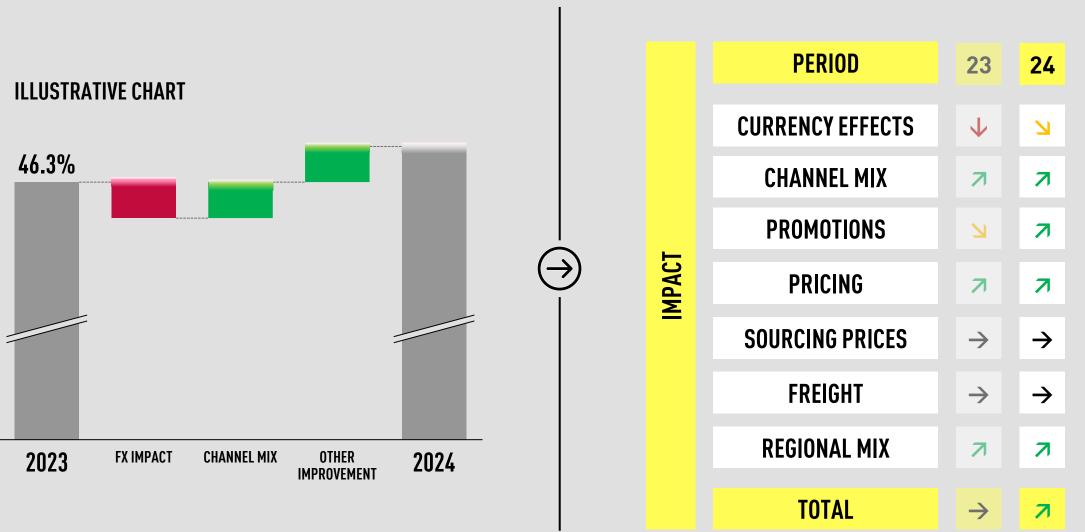

**OUR ASSUMPTIONS FOR 2024** 





CONTINUED MOMENTUM IN PERFORMANCE CATEGORIES



OVERPROPORTIONAL GROWTH IN CHINA AND OTHER EMERGING MARKETS



U.S. BUSINESS RETURNING TO GROWTH IN H2 2024



CHANNEL

## **CURRENCY EFFECTS**

**2024 IMPACT** 



#### **SALES**

**2024 IMPACT: UP TO EUR -200M** 

#### **TRANSLATION**

TRANSLATION FROM LOCAL CURRENCY INTO EUR

AVERAGE RATE IS APPLIED

## GROSS PROFIT MARGIN

2024 IMPACT: ~ -100 BPTS

#### **TRANSACTION**

EUR/USD HEDGING COVERS
USUALLY ~ 12 MONTH FORWARD

HEDGING EFFECT FROM EUR/USD BROADLY NEUTRAL

OTHER CURRENCIES ADVERSE (E.G., JPY, CNY, ZAR)

#### **OPEX**

2024 IMPACT: ~ -20 BPTS

#### **CURRENCY MIX**

SALES ARE MORE EXPOSED TO CURRENCIES THAN OPEX



#### **OUTLOOK 2024 – GROSS PROFIT MARGIN**

GROSS PROFIT DEVELOPMENT DRIVERS





### **OUTLOOK 2024 – OPEX**

OPEX DEVELOPMENT DRIVERS (AS % OF SALES)





|                 | PERIOD        | 23 | 24            |
|-----------------|---------------|----|---------------|
| PEX %           | MARKETING     | 7  | $\rightarrow$ |
| MPACT ON OPEX % | 1 CHANNEL MIX | 7  | 7             |
| IMPAC           | 2 OTHER OPEX  | 7  | $\rightarrow$ |
|                 | TOTAL         | 7  | 7             |

## OUTLOOK 2024 SALES & EBIT



|                                     | FY 2023                | OUTLOOK 2024                                |
|-------------------------------------|------------------------|---------------------------------------------|
| SALES<br>(IN EUR M)                 | 8,602                  | MID SINGLE-DIGIT GROWTH (CURRENCY-ADJUSTED) |
| GROSS PROFIT