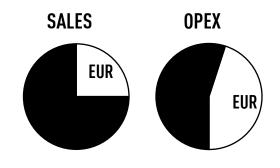

## Q4 2023 – OPERATING PERFORMANCE

SUMMARY - VS LAST YEAR (REPORTED CURRENCY)

| PUMA GROUP                          | Q4 2022              | Q4 2023              | DEVIATION               |
|-------------------------------------|----------------------|----------------------|-------------------------|
| SALES (in EUR M)                    | 2,196.6              | 1,982.2              | <b>-9.8%</b> (-4.0% ca) |
| GROSS PROFIT (in EUR M/ % of Sales) | <b>967.3</b> (44.0%) | <b>931.1</b> (47.0%) | -3.7% (+2.9%pts)        |

## Q4 2023 – OPERATING PERFORMANCE

SUMMARY - VS LAST YEAR (REPORTED CURRENCY)

| PUMA GROUP                          | Q4 2022                | Q4 2023                | DEVIATION               | UNDERLYING OPERATING PERFORMANCE |
|-------------------------------------|------------------------|------------------------|-------------------------|----------------------------------|
| SALES (in EUR M)                    | 2,196.6                | 1,982.2                | <b>-9.8%</b> (-4.0% ca) | +LSD ca                          |
| GROSS PROFIT (in EUR M/ % of Sales) | <b>967.3</b> (44.0%)   | <b>931.1</b> (47.0%)   | -3.7% (+2.9%pts)        | _                                |
| OPEX* (in EUR M/ % of Sales)        | <b>-926.7</b> (-42.2%) | <b>-836.7</b> (-42.2%) | +9.7% (+0.0%pts)        |                                  |
| EBIT (in EUR M/ % of Sales)         | <b>40.5</b> (1.8%)     | <b>94.4</b> (4.8%)     | +133.0%<br>(+2.9%pts)   | >115<br>(>5.8%)                  |