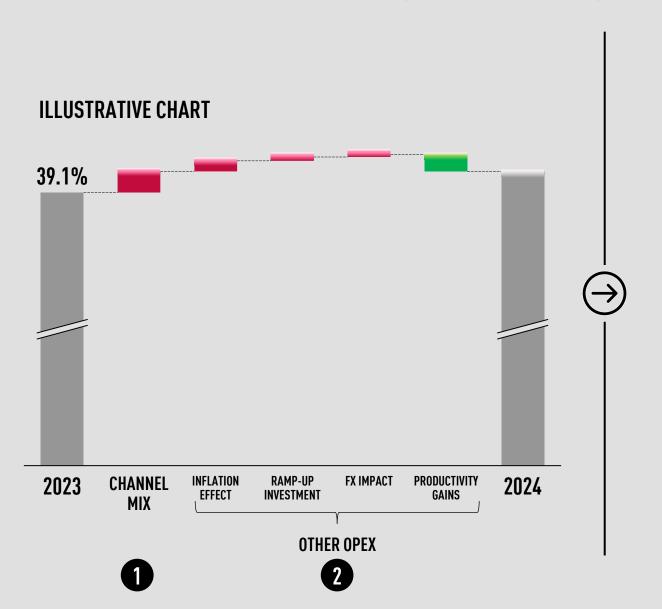

### **OUTLOOK 2024 – OPEX**

OPEX DEVELOPMENT DRIVERS (AS % OF SALES)

|                 | PERIOD        | 23 | 24            |
|-----------------|---------------|----|---------------|
| PEX %           | MARKETING     | 7  | $\rightarrow$ |
| MPACT ON OPEX % | 1 CHANNEL MIX | 7  | 7             |
| IMPAC           | 2 OTHER OPEX  | 7  | $\rightarrow$ |
|                 | TOTAL         | 7  | 7             |