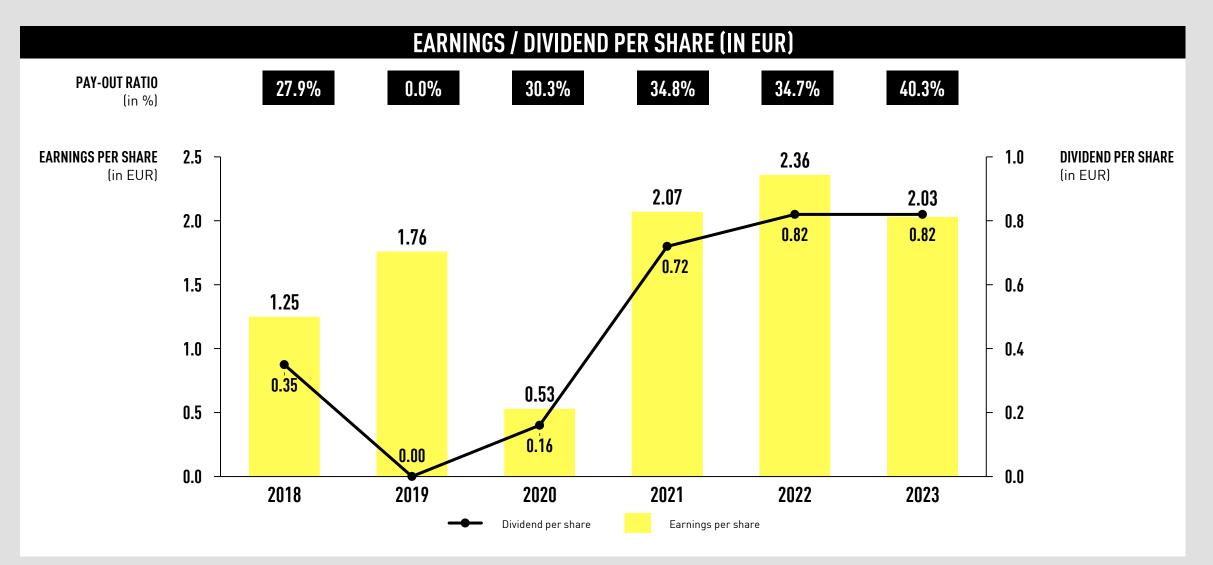

#### **DIVIDEND PROPOSAL FOR FY2023**

EARNINGS PER SHARE & DIVIDEND PROPOSAL FOR FY2023 VS PREVIOUS YEARS