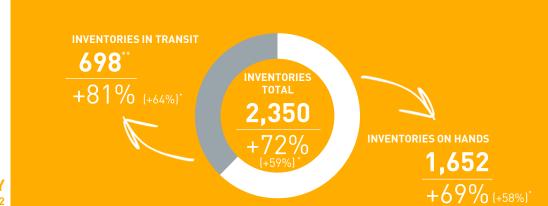

BALANCE SHEET ITEMS

| INVENTORIES       | <b>2,350</b> /+72% |
|-------------------|--------------------|
| TRADE RECEIVABLES | <b>1,290</b> /+22% |
| TRADE PAYABLES    | <b>1,810</b> /+51% |
| WORKING CAPITAL   | 1,339/+86%         |

### INVENTORY SEPTEMBER 30TH 2022 (IN MILLION €) VS LAST YEAR