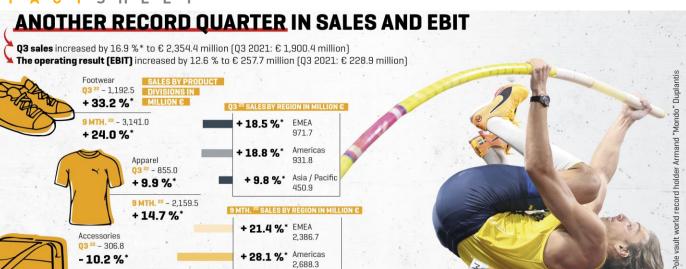

# **Q3 2022 AT A GLANCE**

2,354

46.8%

2.688.3

1.193.4

- 3.7 %\*

Asia / Pacific

258

10.9%

MILLION € **NET SALES**  GROSS PROFIT MARGIN

MILLION € OPEX

MILLION € **EBIT** 

6.9%

25.8%

12.6%

BASIS POINTS

REVENUE GROWTH (currency adjusted)

**BASIS POINTS** 

OPEX GRWOTH

**BJØRN GULDEN PUMA SE** 

- PUMA and Manchester City host their first-ever metaverse jersey launch on Roblox to unveil the new 3rd kit for