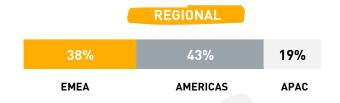

CURRENCY ADJUSTED SALES GROWTH IN THE MID-TEENS AND AN OPERATING RESULT (EBIT) IN A RANGE OF € 600 MILLION TO € 700 MILLION.

# **Q3 2022 AT A GLANCE**

2,354

46.8%

2.688.3

1.193.4

- 3.7 %\*

Asia / Pacific

258

10.9%

MILLION € **NET SALES**  GROSS PROFIT MARGIN

MILLION € OPEX

MILLION € **EBIT** 

6.9%

25.8%

12.6%

BASIS POINTS

REVENUE GROWTH (currency adjusted)

**BASIS POINTS** 

OPEX GRWOTH

**BJØRN GULDEN PUMA SE** 

- PUMA and Manchester City host their first-ever metaverse jersey launch on Roblox to unveil the new 3rd kit for



### **SALES SPLIT**

In line with previous quarters, sales growth was driven by continued strong demand for our Performance categories like Running & Training, Teamsports and Basketball, as well as for the Sportstyle category.



# DISTRIBUTION





# **NINE MONTHS 2022 RESULTS**

# INCOME STATEMENT

| NET SALES           | <b>6,269</b> /+24% (+18%)* |
|---------------------|----------------------------|
| GROSS PROFIT MARGIN | <b>46.8%</b> /-100bps      |
| OPEX                | <b>2,357</b> /+22%         |
| ЕВІТ                | <b>600</b> /+22%           |
| NET EARNINGS        | <b>352</b> /+17%           |
| EPS                 | 2.35                       |

BALANCE SHEET ITEMS

| INVENTORIES       | <b>2,350</b> /+72% |
|-------------------|--------------------|
| TRADE RECEIVABLES | <b>1,290</b> /+22% |
| TRADE PAYABLES    | <b>1,810</b> /+51% |
| WORKING CAPITAL   | 1,339/+86%         |

FOREVER



### INVENTORY SEPTEMBER 30TH 2022 (IN MILLION €) VS LAST YEAR

### FINANCIAL CALENDAR

| March 01, 2023 | Financial Results FY